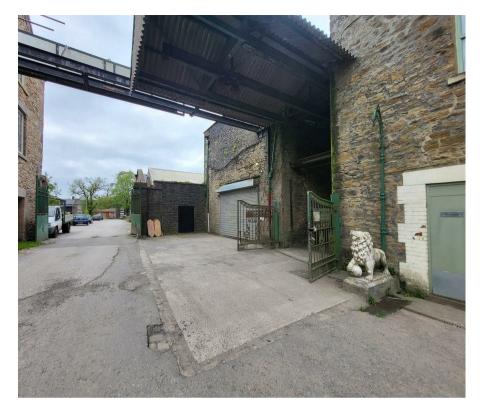

The unit is situated within a secure gated yard and benefits from roller shutter access.

The property has a total floor space of 1,059 sqft with a spacious layout. Additionally, there is a gated, covered yard at the entrance providing an additional 270 sqft of secure dry space.

The unit is located within the popular Abbey Mill located in Abbey Village.

The unit would be ideally suited for a workshop or storage and distribution use among a variety of other uses.

There is 24-hour acces<mark>s and CCTV coverage of</mark> the site.