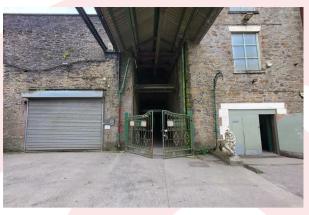

The unit is situated within a secure gated yard and benefits from roller shutter access.

The property has a total floor space of 1,059 sqft with a spacious layout. Additionally, there is a gated, covered yard at the entrance providing an additional 270 sqft of secure dry space.

The unit is located within the popular Abbey Mill located in Abbey Village.

The unit would be ideally suited for a workshop or storage and distribution use among a variety of other uses.

There is 24-hour acces<mark>s and CCTV coverage of</mark> the site.