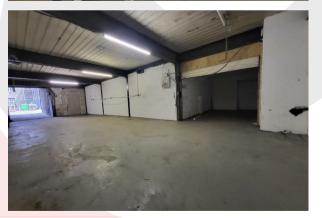

## Details

Amco Commercial are delighted to offer this exceptional unit at Abbey Mill available to let.

Located on the ground floor with a private entrance, offering convenience and functionality for your business operations. The property benefits from vehicle access and has plenty of room to have a car drive into the unit.

The unit is situated within a secure gated yard and benefits from roller shutter access.

The property has a total floor space of 1,059 sqft with a spacious layout. Additionally, there is a gated, covered yard at the entrance providing an additional 270 sqft of secure dry space.

The unit is located within the popular Abbey Mill located in Abbey Village.

The unit would be ideally suited for a workshop or storage and distribution use among a variety of other uses.

There is 24-hour acces<mark>s and CCTV coverage of</mark> the site.