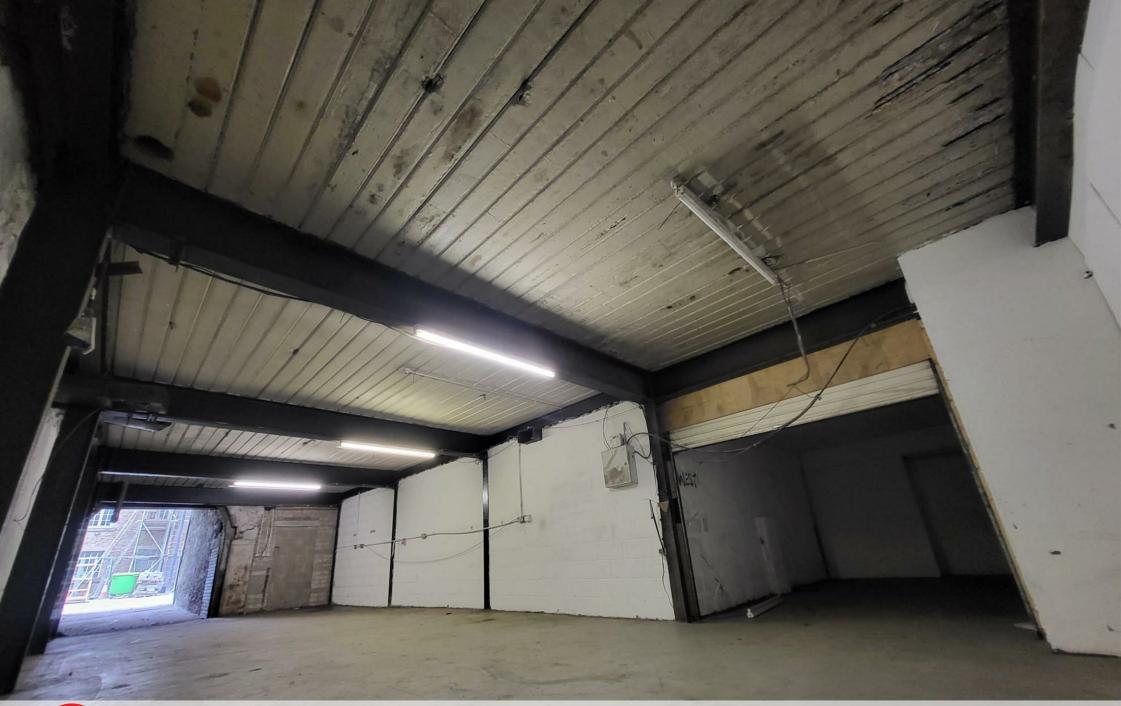

## Details

Amco Commercial are delighted to offer this exceptional unit at Abbey Mill available to let.

Located on the ground floor with a private entrance, offering convenience and functionality for your business operations. The property benefits from vehicle access and has plenty of room to have a car drive into the unit.

The unit is situated within a secure gated yard and benefits from roller shutter access.

The property has a total floor space of 1,059 sqft with a spacious layout. Additionally, there is a gated, covered yard at the entrance providing an additional 270 sqft of secure dry space.